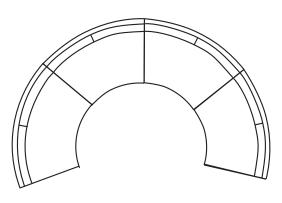

### LSF & RSF without Arms

LAF & RAF 1-Arm 84" Units • One Armless 80" Unit

168 x 84

168 x 84

#### LAF & RAF 1-Arm 84" Units • Two Armless 80" Units

168 x 120

Four Armless 80" Units

168 x 120