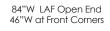

### CARMEL CURVED SECTIONALS 8690

H31/33 AH24 SD24 SH19
Base Depth 40" • Curved Unit Overall Depth 44"

# Carmel Curved Sectional Components





80"W Armless 42"W at Front Corners



Curved units cannot be combined with straight back standard sectional components.

Carmel includes blade style oak or maple legs • Available slipcovered Toss Pillows Sold Separately • Call for Pricing and Yardage Estimates •

## CARMEL CURVED SECTIONALS

#### LAF & RAF 1-Arm 84" Units



### LSF & RSF without Arms



LAF & RAF 1-Arm 84" Units • One Armless 80" Unit







168 x 84

168 x 84

#### LAF & RAF 1-Arm 84" Units • Two Armless 80" Units



168 x 120

Four Armless 80" Units



168 x 120