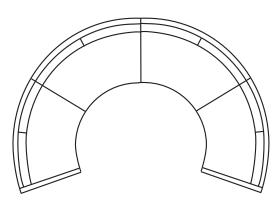

### CARMEL CURVED SECTIONALS 8690

H31/33 AH24 SD24 SH19
Base Depth 40" • Curved Unit Overall Depth 44"

# Carmel Curved Sectional Components

80"W Armless 42"W at Front Corners

Curved units cannot be combined with straight back standard sectional components.

Carmel includes blade style oak or maple legs • Available slipcovered Toss Pillows Sold Separately • Call for Pricing and Yardage Estimates •