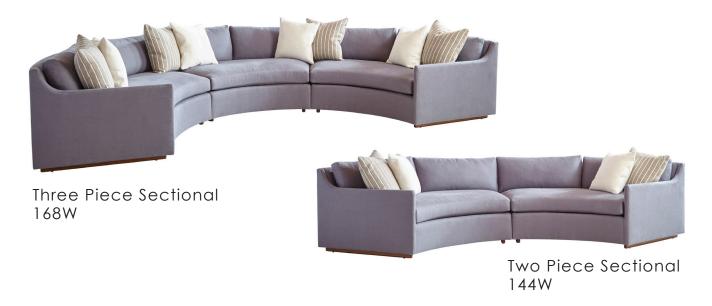

### CARMEL CURVED SECTIONALS 8690

H31/33 AH24 SD24 SH19
Base Depth 40" • Curved Unit Overall Depth 44"

# Carmel Curved Sectional Components

80"W Armless 42"W at Front Corners

Curved units cannot be combined with straight back standard sectional components.

Carmel includes blade style oak or maple legs • Available slipcovered Toss Pillows Sold Separately • Call for Pricing and Yardage Estimates •