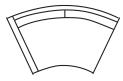

### LSF & RSF without Arms

LAF & RAF 1-Arm 84" Units • One Armless 80" Unit

168 x 84

168 x 84